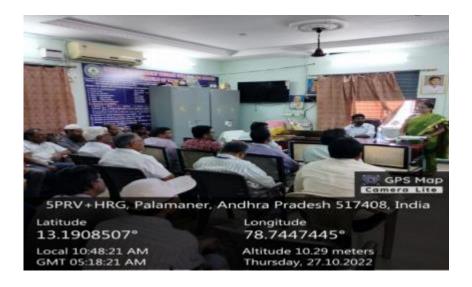

#### NAAC METING on SSS

A meeting with the staff and the Principal is conducted by the Coordinator of NAAC and IQAC in the Principal's chamber and discussed on the conduct of Student Satisfaction Survey.