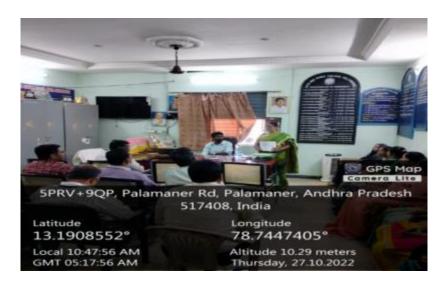

#### NAAC METING on SSS

A meeting with the staff and the Principal is conducted by the Coordinator of NAAC and IQAC in the Principal's chamber and discussed on the conduct of Student Satisfaction Survey.